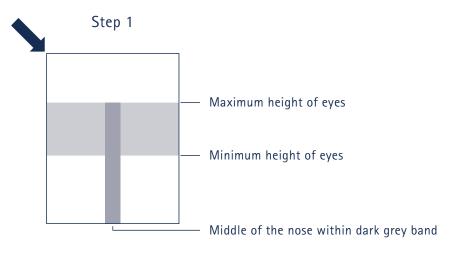

#### Step 1: CHECK EYE AREA

- Line up template with upper left edge of photo
- Does the photo measure 35 x 45mm?
- Do the eyes lie within the horizontal grey band?
- Are the eyes roughly level?
- Are the eyes open and clearly visible?
- Does the middle of the nose lie within the vertical dark-grey band?