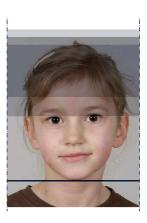

# PASSPORT PHOTO TEMPLATES FOR CHILDREN AGED 6 TO 9

Step 1: example

Step 2

Maximum height of face tolerated

Optimal height of face no more than 36mm

Optimal height of face no less than 22mm

Minimum height of face tolerated

Chin line

Bundesministerium

Step 2: example