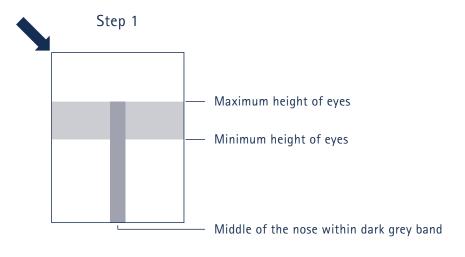

### Step 1: CHECK EYE AREA

- Line up template with upper left edge of photo
- Does the photo measure 35 x 45mm?
- Do the eyes lie within the horizontal grey band?
- Are the eyes roughly level?
- Are the eyes open and clearly visible?
- Does the middle of the nose lie within the vertical dark-grey band?