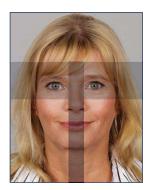

# PASSPORT PHOTO TEMPLATES FOR PERSONS AGED 10 AND OVER

Step 1: example

Step 2

Maximum height of face tolerated

Optimal height of face no more than 36mm

Optimal height of face no less than 32mm

Minimum height of face tolerated

Chin line

Step 2: example