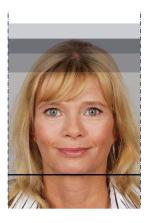

### Step 1: CHECK EYE AREA

- Line up template with upper left edge of photo
- Does the photo measure 35 x 45mm?
- Do the eyes lie within the horizontal grey band?
- Are the eyes roughly level?
- Are the eyes open and clearly visible?
- Does the middle of the nose lie within the vertical dark-grey band?

## Step 2: CHECK SIZE OF FACE

- Move template so that the chin line touches the bottom of the chin
- Does the top of the head lie within the darker grey band (ideal face height)?
- Does the top of the head lie within the lighter grey band (allowable face height)?